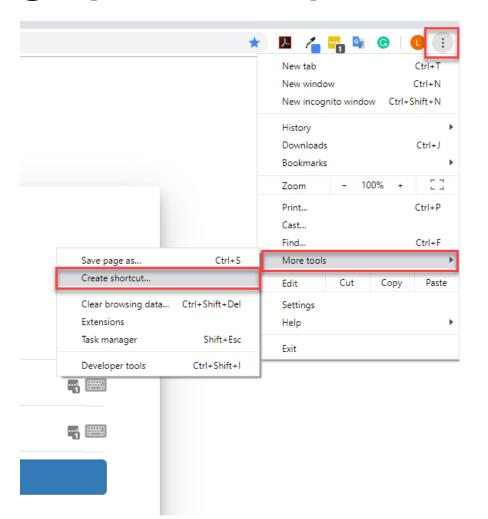

# **Device Set-up Guide - Canada**





#### **CORRECT CA URLS:**

https://go.mede-care.ca/ecareiv/Login.aspx

https://app.mede-care.ca/ecareiv/Login.aspx



#### **INCORRECT CA URLS:**

https://vdemo.mede-care.ca/ecareiv/Login.aspx

https://go.mede-care.co.uk/ecareiv/Login.aspx





#### **Browsers:**





### **Google Chrome**





## 1. Setting up Bookmarks in Google Chrome

URL is <a href="https://go.mede-care.ca/ecareiv/Login.aspx">https://app.mede-care.ca/ecareiv/Login.aspx</a>





### 2. Setting Up A Desktop Shortcut in Google Chrome









### 3. Setting to turn off password saving in Google Chrome





confirmation every time before signing in to a website.



#### Microsoft Edge





## 1. Setting up Favourites in Microsoft Edge

URL is <a href="https://go.mede-care.ca/ecareiv/Login.aspx">https://app.mede-care.ca/ecareiv/Login.aspx</a>





- 1. Type the URL into Microsoft Edge's address bar, press "Enter"
- 2. Click the star icon in the top right corner
- 3. Choose where you want to create the favourite link "Favourites" or "Favourites Bar" is usually best, but this is up to the user.
- 4. Click "Done"



## 2. Setting Up Shortcuts in Microsoft Edge









## 3. Setting to turn off password saving in Microsoft Edge









| $\leftarrow$ | Profil | es / Passwords