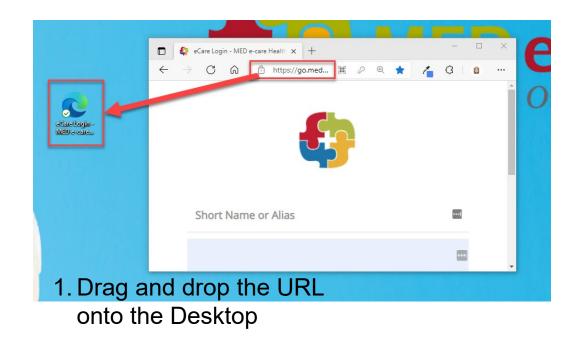

### 2. Setting Up A Desktop Shortcut in Google Chrome

## 2. Setting Up Shortcuts in Microsoft Edge