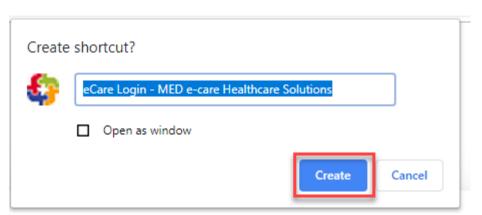

# **Device Set-up Guide - Canada**





#### **CORRECT CA URLS:**

https://go.mede-care.ca/ecareiv/Login.aspx

https://app.mede-care.ca/ecareiv/Login.aspx



#### **INCORRECT CA URLS:**

https://vdemo.mede-care.ca/ecareiv/Login.aspx

https://go.mede-care.co.uk/ecareiv/Login.aspx





#### **Browsers:**





### **Google Chrome**





## 1. Setting up Bookmarks in Google Chrome

URL is <a href="https://go.mede-care.ca/ecareiv/Login.aspx">https://app.mede-care.ca/ecareiv/Login.aspx</a>





### 2. Setting Up A Desktop Shortcut in Google Chrome









### 3. Setting to turn off password saving in Google Chrome





confirmation every time before signing in to a website.



#### Microsoft Edge





## 1. Setting up Favourites in Microsoft Edge

URL is <a href="https://go.mede-care.ca/ecareiv/Login.aspx">https://app.mede-care.ca/ecareiv/Login.aspx</a>





- 1. Type the URL into Microsoft Edge's address bar, press "Enter"
- 2. Click the star icon in the top right corner
- 3. Choose where you want to create the favourite link "Favourites" or "Favourites Bar" is usually best, but this is up to the user.
- 4. Click "Done"



## 2. Setting Up Shortcuts in Microsoft Edge









## 3. Setting to turn off password saving in Microsoft Edge









| $\leftarrow$ | Profil | es / Passwords