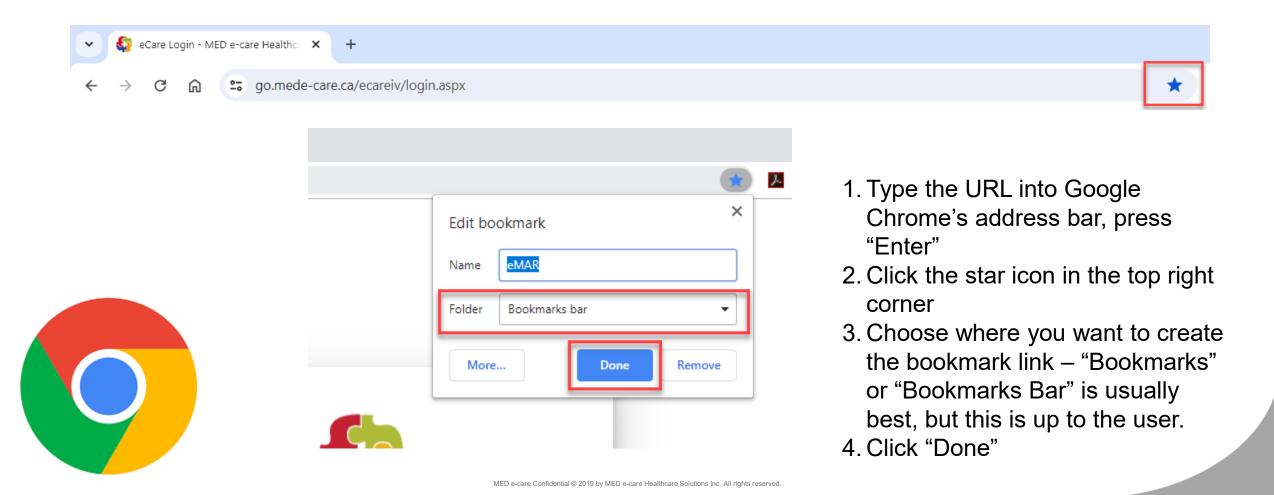

## 1. Setting up Bookmarks in Google Chrome

URL is <a href="https://go.mede-care.ca/ecareiv/Login.aspx">https://app.mede-care.ca/ecareiv/Login.aspx</a>