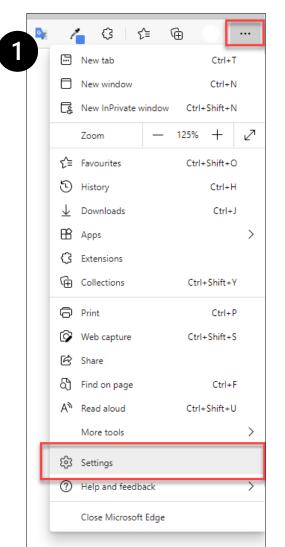

## 3. Setting to turn off password saving in Microsoft Edge

| $\leftarrow$ | Profil | es / Passwords                                                                                                                       | Q Search passwords |
|--------------|--------|--------------------------------------------------------------------------------------------------------------------------------------|--------------------|
|              | Offer  | to save passwords                                                                                                                    |                    |
|              | Sign i | n:                                                                                                                                   | OFF                |
|              | 0      | Automatically  If this is selected, you don't need to enter your password before signing in to a website using autofill.             |                    |
|              | 0      | With device password  If this is selected, you'll need to enter your device password before we auto fill your password on a website. |                    |
|              |        | Once every minute                                                                                                                    |                    |