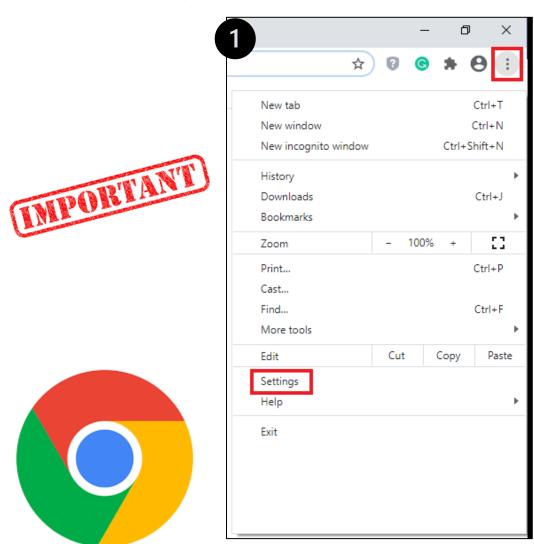

### 3. Setting to turn off password saving in Google Chrome

confirmation every time before signing in to a website.