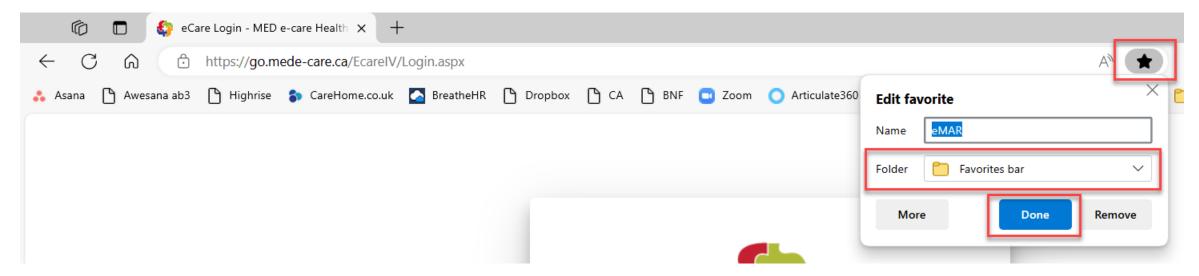

## 1. Setting up Favourites in Microsoft Edge

URL is <a href="https://go.mede-care.ca/ecareiv/Login.aspx">https://app.mede-care.ca/ecareiv/Login.aspx</a>

- 1. Type the URL into Microsoft Edge's address bar, press "Enter"
- 2. Click the star icon in the top right corner
- 3. Choose where you want to create the favourite link "Favourites" or "Favourites Bar" is usually best, but this is up to the user.
- 4. Click "Done"