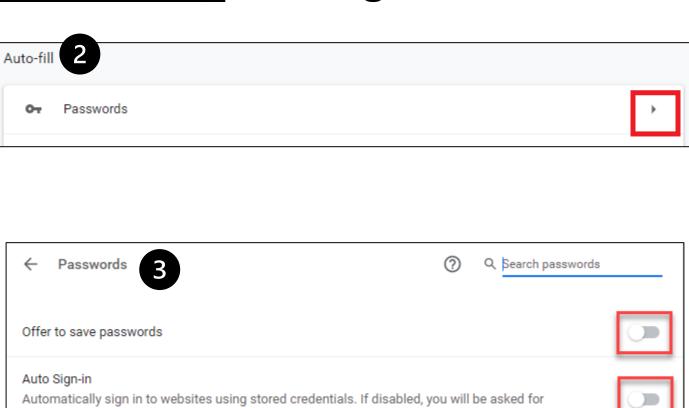

### 3. Setting to turn off password saving in Google Chrome

confirmation every time before signing in to a website.