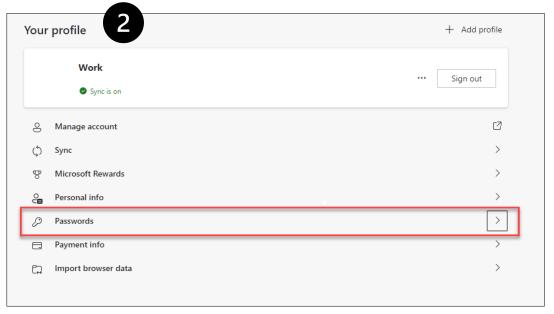

## 3. Setting to turn off password saving in Microsoft Edge

| $\leftarrow$ | Profil | es / Passwords                                                                                                                       | Q Search passwords |
|--------------|--------|--------------------------------------------------------------------------------------------------------------------------------------|--------------------|
|              | Offer  | to save passwords                                                                                                                    |                    |
|              | Sign i | n:                                                                                                                                   | OFF                |
|              | 0      | Automatically  If this is selected, you don't need to enter your password before signing in to a website using autofill.             |                    |
|              | 0      | With device password  If this is selected, you'll need to enter your device password before we auto fill your password on a website. |                    |
|              |        | Once every minute                                                                                                                    |                    |