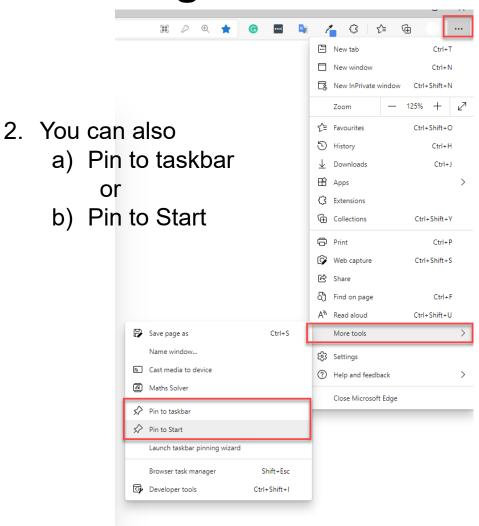

<a href="https://go.mede-care.ca/ecareiv/Login.aspx">https://app.mede-care.ca/ecareiv/Login.aspx</a>





### 2. Setting Up A Desktop Shortcut in Google Chrome









### 3. Setting to turn off password saving in Google Chrome





confirmation every time before signing in to a website.



#### Microsoft Edge





## 1. Setting up Favourites in Microsoft Edge

URL is <a href="https://go.mede-care.ca/ecareiv/Login.aspx">https://app.mede-care.ca/ecareiv/Login.aspx</a>





- 1. Type the URL into Microsoft Edge's address bar, press "Enter"
- 2. Click the star icon in the top right corner
- 3. Choose where you want to create the favourite link "Favourites" or "Favourites Bar" is usually best, but this is up to the user.
- 4. Click "Done"



## 2. Setting Up Shortcuts in Microsoft Edge









## 3. Setting to turn off password saving in Microsoft Edge









| $\leftarrow$ | Profil | es / Passwords                                                                                                                       | Q Search passwords |
|--------------|--------|--------------------------------------------------------------------------------------------------------------------------------------|--------------------|
|              | Offer  | to save passwords                                                                                                                    |                    |
|              | Sign i | n:                                                                                                                                   | OFF                |